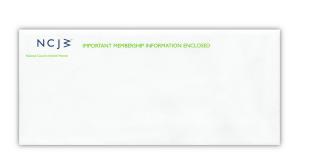

# #10 Dues Envelope Mailer (outer envelope)

| elope for dues mailings.                       |
|------------------------------------------------|
| t: "Important membership<br>rmation enclosed." |
| ×4 <sup>1</sup> / <sub>5</sub> ''              |
| W blue and green                               |
|                                                |
|                                                |