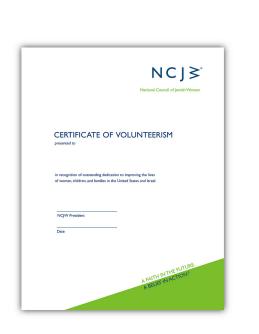

## Certificate of Volunteerism

| DESCRIPTION | Personal certificate signed by NCJW's president honoring ongoing commitment.                                                                                                                          |
|-------------|-------------------------------------------------------------------------------------------------------------------------------------------------------------------------------------------------------|
|             | <b>Text:</b> "Certificate of Volunteerism<br>presented to in recognition of<br>outstanding dedication to improving the<br>lives of women, children, and families in<br>the United States and Israel." |
| SIZE        | 8 ½"×II"                                                                                                                                                                                              |
| COLOR       | NCJW blue and green                                                                                                                                                                                   |