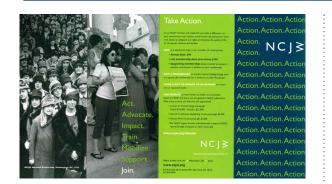

## NCJW Action Brochure

| DESCRIPTION | four-panel brochure highlighting NCJW's important work, how to connect and take action. |
|-------------|-----------------------------------------------------------------------------------------|
| SIZE        | 4'' × 8''                                                                               |
| COLOR       | NCJW blue and green                                                                     |
| QUANTITY    | 50/pk                                                                                   |