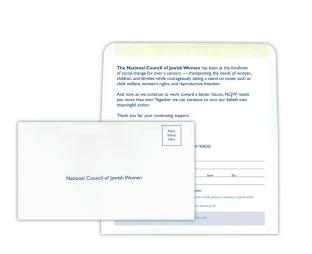

# #6 Dues Payment Envelope

| DESCRIPTION | Envelope for dues payments.                                                                                                                                                                                                                                                                                                                                                                                                                                                                                                  |
|-------------|------------------------------------------------------------------------------------------------------------------------------------------------------------------------------------------------------------------------------------------------------------------------------------------------------------------------------------------------------------------------------------------------------------------------------------------------------------------------------------------------------------------------------|
|             | Interior text: "The National Council of<br>Jewish Women has been at the forefront<br>of social change for over a century —<br>championing the needs of women, children,<br>and families, while courageously taking<br>a stand on issues such as child welfare,<br>women's rights, and reproductive freedom.<br>And now, as we continue to work toward a<br>better future, NCJW needs you more than<br>ever.Together we can continue to turn our<br>beliefs into meaningful action.Thank you for<br>your continuing support." |
| SIZE        | 6½"×3%                                                                                                                                                                                                                                                                                                                                                                                                                                                                                                                       |
| COLOR       | NCJW blue                                                                                                                                                                                                                                                                                                                                                                                                                                                                                                                    |