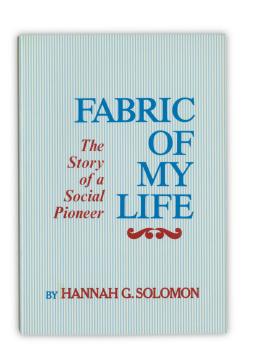

| DESCRIPTION | Autobiography of NCJW founder Hannah<br>G. Solomon, 277 pages, including black and<br>white photos. |
|-------------|-----------------------------------------------------------------------------------------------------|
| •           | Please note: In limited supply                                                                      |
| SIZE        | 5 ½" × 8"                                                                                           |
| PRICE       | \$20                                                                                                |