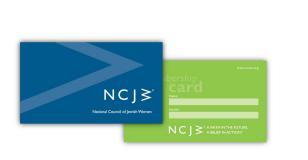

# Section Annual Membership Card

| DESCRIPTION | Individual annual membership card with space for member name, section, and expiration date. |
|-------------|---------------------------------------------------------------------------------------------|
| SIZE        | 3 ½"×2"                                                                                     |
| COLOR       | NCJW blue and green                                                                         |
| QUANTITY    | 100/pk                                                                                      |

# Section Life Membership Card

| DESCRIPTION | Individual life membership card with space for member name and section. |
|-------------|-------------------------------------------------------------------------|
| SIZE        | 3 ½"×2"                                                                 |
| COLOR       | NCJW blue and green                                                     |
| QUANTITY    | 100/pk                                                                  |