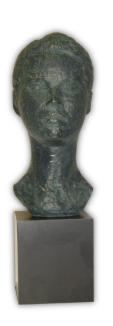

# Hannah G. Solomon Award

| DESCRIPTION | Bust representing Hannah G. Solomon, with an engravable bronze plate. |
|-------------|-----------------------------------------------------------------------|
| SIZE        | 3 ½" × 12 ½" × 4"                                                     |
| PRICE       | \$100                                                                 |
|             |                                                                       |
|             |                                                                       |
|             |                                                                       |
|             |                                                                       |
|             |                                                                       |