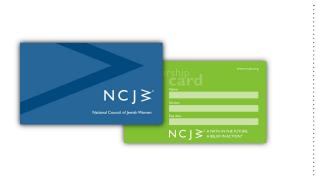

# Section Annual Membership Card

| DESCRIPTION | Individual annual membership card with space for member name, section, and expiration date. |
|-------------|---------------------------------------------------------------------------------------------|
| SIZE        | 3 ½"×2"                                                                                     |
| COLOR       | NCJW blue and green                                                                         |
| QUANTITY    | 100/pk                                                                                      |

# Section Life Membership Card

| DESCRIPTION | Individual life membership card with space for member name and section. |
|-------------|-------------------------------------------------------------------------|
| SIZE        | 3 ½"×2"                                                                 |
| COLOR       | NCJW blue and green                                                     |
| QUANTITY    | 100/pk                                                                  |